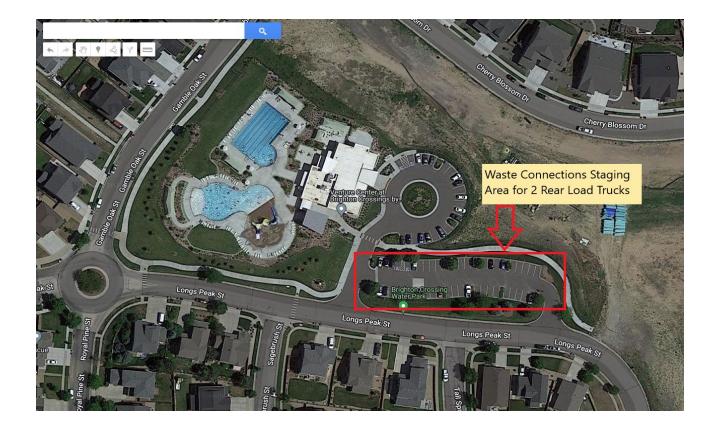

## Spring Clean Up Trash Event- Saturday 5/20/23 from 8:00am - 12:00pm.

Important information about the event:

- please note there would be 1 bulk item allowed per household.
- Must have valid proof of residence inside metro district. (ID & BCMD Statement)
- NO TRUCKS LOADS OR FLAT BEDS ALLOWED

Waste Connections will stage there 2 rear load trucks here:



## BULK ITEMS INCLUDE:

| Bed Frame                                                               |
|-------------------------------------------------------------------------|
| Bed Mattress or Box spring - (must be wrapped in plastic)               |
| Bench Seat (or Picnic Seat) Broken down                                 |
| Bicycles                                                                |
| Bookshelf – Large or small                                              |
| Bundle (wood/tree limbs, 4Ft Lg x 2Ft W)                                |
| Bunk Bed Broken down                                                    |
| Cabinet                                                                 |
| Car or Truck Seat                                                       |
| Car Seat (ch