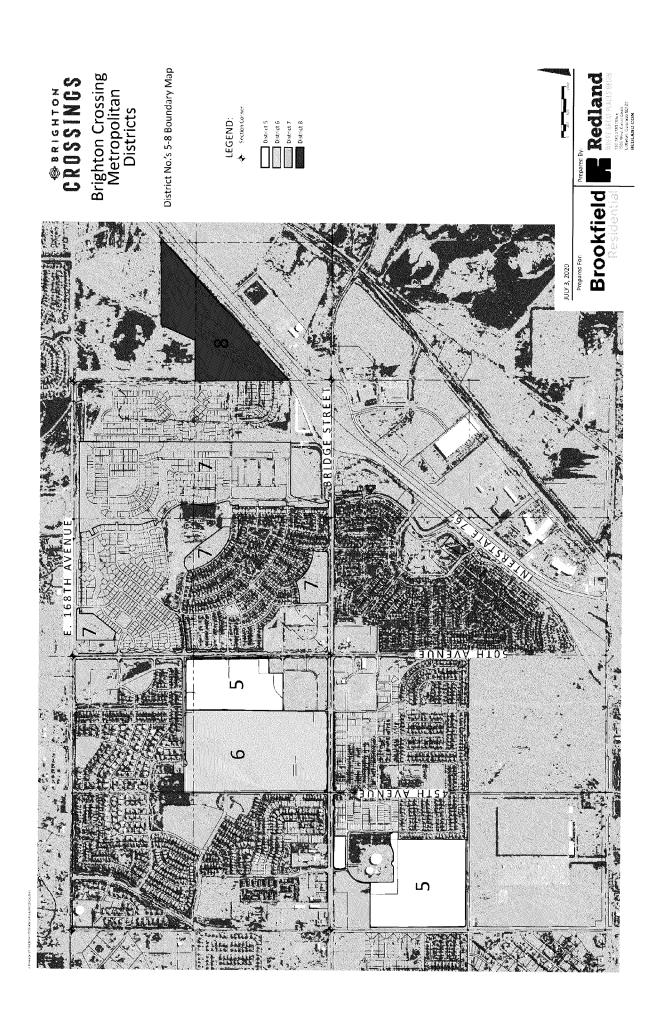

The following boundary changes occurred in 2020:

- a. District No. 6; Order for Inclusion (Encroachment Lots), recorded December 16, 2020, attached hereto as Exhibit A-1.
- b. District No. 8; Order for Inclusion (Multi Family Parcels), recorded June 24, 2019, attached hereto as Exhibit A-1.
- c. District No. 7; Order for Exclusion (Brookfield, Brighton Crossing Residential, Cordova, Lennar and Melody Overlap Lots), recorded July 21, 2020, attached hereto as Exhibit A-2.
- d. District No. 7; Order for Exclusion (Dream Finder and Duennerman Overlap Lots), recorded December 15, 2020, attached hereto as Exhibit A-2.
- e. District No. 7; Order for Exclusion (Lot 8, Block 8), recorded December 16, 2020, attached hereto as Exhibit A-2.
- f. District No. 6; Order for Exclusion (Multi Family Parcels), recorded December 16, 2020, attached hereto as Exhibit A-2.
- g. District No. 5; Order for Exclusion (Encroachment Lots), recorded December 16, 2020, attached hereto as Exhibit A-2.
- 2. <u>Copy of the Districts' budget resolutions for the current year and any budget amendments from the prior year.</u>