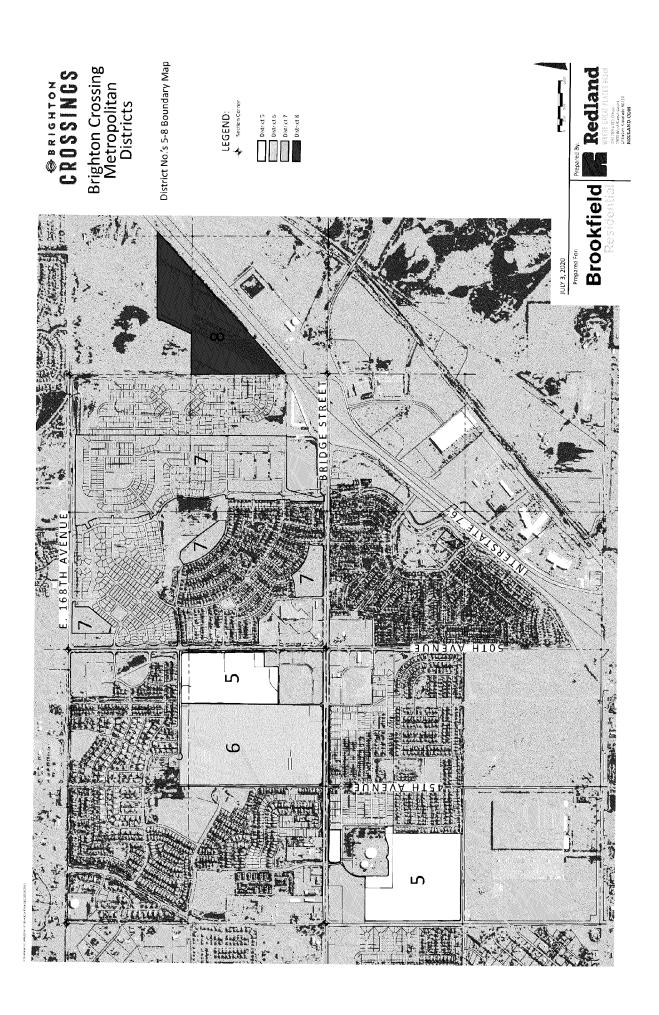

To the best of our actual knowledge, for the year ending December 31, 2020, the District makes the following report:

1. <u>Boundary Changes made or proposed to any District's boundary as of December 31 of the prior year.</u>

The following boundary changes occurred in 2020:

- a. District No. 6; Order for Inclusion (Encroachment Lots), recorded December 16, 2020, attached hereto as Exhibit A-1.
- b. District No. 8; Order for Inclusion (Multi Family Parcels), recorded June 24, 2019, attached hereto as Exhibit A-1.
- c. District No. 7; Order for Exclusion (Brookfield, Brighton Crossing Residential, Cordova, Lennar and Melody Overlap Lots), recorded July 21, 2020, attached hereto as Exhibit A-2.
- d. District No. 7; Order for Exclusion (Dream Finder and Duennerman Overlap Lots), recorded December 15, 2020, attached hereto as Exhibit A-2.
- e. District No. 7; Order for Exclusion (Lot 8, Block 8), recorded December 16, 2020, attached hereto as Exhibit A-2.
- f. District No. 6; Order for Exclusion (Multi Family Parcels), recorded December 16, 2020, attached hereto as Exhibit A-2.
- g. District No. 5; Order for Exclusion (Encroachment Lots), recorded December 16, 2020, attached hereto as Exhibit A-2.
- 2. <u>Copy of the Districts' budget resolutions for the current year and any budget amendments from the prior year.</u>